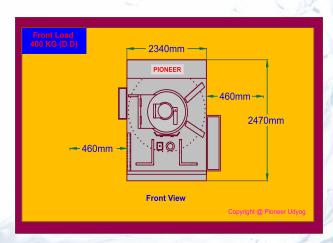

## Front Load Washing Machine Specifications-

| Model                 | MAX-120        | MAX-200        | MAX- 320       | MAX- 400       | MAX-520        |
|-----------------------|----------------|----------------|----------------|----------------|----------------|
| Capacity (kg)         | 120            | 200            | 380            | 400            | 520            |
| Basket Size (mm)      | 1350 x 980     | 1570 x 1220    | 1830 x 1220    | 1830 x 1524    | 2032 x 1524    |
| Cylinder Volume (ltr) | 1400           | 1920           | 3230           | 4001           | 5700           |
| Drive Motor (kw)      | 5.5            | 7.5            | 15             | 15             | 25             |
| Water Connection      | 2" BSP x2      | 2" BSP x2      | 2" BSP x2      | 2" BSP x 2"    | 2" BSP x2      |
| Consumption           | 480 ltrs./fill | 900 ltrs./fill | 900 ltrs./fill | 900 ltrs./fill | 900 ltrs./fill |
| Drain (inch)          | 5              | 6              | 6              | 6              | 4"x 2"         |
| Steam Connection      | 0.75" BSP      | 1" BSP x2      | 1" BSP x2      | 1" BSP x 2"    | 2" BSP x 2     |
| Electric (kw)         | 36             | N.A.           | N.A.           | N.A.           | N.A.           |
| Width (mm)            | 1630           | 2100           | 2300           | 2300           | 3400           |
| Depth (mm)            | 2200           | 2800           | 3100           | 3500           | 3850           |
| Height (mm)           | 2150           | 2100           | 2500           | 2500           | 2850           |
| Weight (kg)           | 1600           | 3675           | 5100           | 5100           | 5800           |