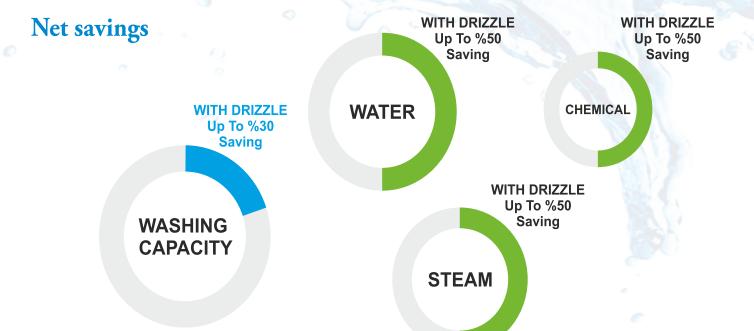

#### Salient Features -

- -Equipped with Pioneer's \*Drizzle\* water circulation system that ensures reduction of liquor ratio (upto I:3) without use of any additional electrical pump.
- -First time in india, Beltless drive system for improved efficiency and longer service life.
- -Very low consumption of water, chemicals and energy.
- -Specially designed for towel wash, processing 100 pieces / hour.
- -The outer drum and inner basket fabricated out of high grade stainless steel 304/316 L.
- -Fitted with variable frequency drive, fully automatic water and steam inlet / outlet as standard.
- -Equipped with tilting feature for easy unloading of garments, automatic flow control, jet spray system and microprocessor controller as add-ons.