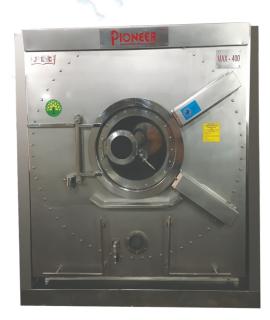

### **Pioneer Front Load Washing Machine**

Front load washing machines are technically efficient for all kinds of laundry washing and dyeing process.

#### Salient Features -

- -Equipped with Pioneer's \*Drizzle\* water circulation system that ensures reduction of liquor ratio (upto I:3) without use of any additional electrical pump.
- -First time in india, Beltless drive system for improved efficiency and longer service life.
- -Very low consumption of water, chemicals and energy.
- -Specially designed for towel wash, processing 100 pieces / hour.
- -The outer drum and inner basket fabricated out of high grade stainless steel 304/316 L.
- -Fitted with variable frequency drive, fully automatic water and steam inlet / outlet as standard.
- -Equipped with tilting feature for easy unloading of garments, automatic flow control, jet spray system and microprocessor controller as add-ons.

## Front Load Washing Machine Specifications-

| Model                 | MAX-120        | MAX-200        | MAX- 320       | MAX- 400       | MAX-520        |
|-----------------------|----------------|----------------|----------------|----------------|----------------|
| Capacity (kg)         | 120            | 200            | 380            | 400            | 520            |
| Basket Size (mm)      | 1350 x 980     | 1570 x 1220    | 1830 x 1220    | 1830 x 1524    | 2032 x 1524    |
| Cylinder Volume (ltr) | 1400           | 1920           | 3230           | 4001           | 5700           |
| Drive Motor (kw)      | 5.5            | 7.5            | 15             | 15             | 25             |
| Water Connection      | 2" BSP x2      | 2" BSP x2      | 2" BSP x2      | 2" BSP x 2"    | 2" BSP x2      |
| Consumption           | 480 ltrs./fill | 900 ltrs./fill | 900 ltrs./fill | 900 ltrs./fill | 900 ltrs./fill |
| Drain (inch)          | 5              | 6              | 6              | 6              | 4"x 2"         |
| Steam Connection      | 0.75" BSP      | 1" BSP x2      | 1" BSP x2      | 1" BSP x 2"    | 2" BSP x 2     |
| Electric (kw)         | 36             | N.A.           | N.A.           | N.A.           | N.A.           |
| Width (mm)            | 1630           | 2100           | 2300           | 2300           | 3400           |
| Depth (mm)            | 2200           | 2800           | 3100           | 3500           | 3850           |
| Height (mm)           | 2150           | 2100           | 2500           | 2500           | 2850           |
| Weight (kg)           | 1600           | 3675           | 5100           | 5100           | 5800           |