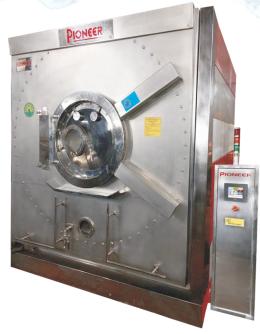

### **Pioneer Front Load Washing Machine**

Front load washing machines are technically efficient for all kinds of laundry washing and dyeing process.

#### Salient Features -

- -Equipped with Pioneer's \*Drizzle\* water circulation system that ensures reduction of liquor ratio (upto I:3) without use of any additional electrical pump.
- -First time in india, Beltless drive system for improved efficiency and longer service life.
- -Very low consumption of water, chemicals and energy.
- -Specially designed for towel wash, processing 100 pieces / hour.
- -The outer drum and inner basket fabricated out of high grade stainless steel 304/316 L.
- -Fitted with variable frequency drive, fully automatic water and steam inlet / outlet as standard.
- -Equipped with tilting feature for easy unloading of garments, automatic flow control, jet spray system and microprocessor controller as add-ons.

**Control Station** 

Main Electrical Panel

Main Door

Variable Frequency
Drive

Flow Control Valve

Pneumatic Inlet/Outlet Water/Steam Actuators