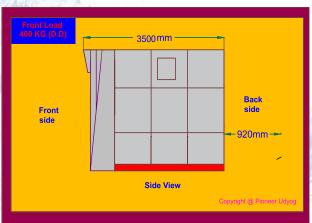

## Front Load Washing Machine Specifications-

| Model                 | MAX-120        | MAX-200        | MAX- 320       | MAX- 400       | MAX-520        |
|-----------------------|----------------|----------------|----------------|----------------|----------------|
| Capacity (kg)         | 120            | 200            | 380            | 400            | 520            |
| Basket Size (mm)      | 1350 x 980     | 1570 x 1220    | 1830 x 1220    | 1830 x 1524    | 2032 x 1524    |
| Cylinder Volume (ltr) | 1400           | 1920           | 3230           | 4001           | 5700           |
| Drive Motor (kw)      | 5.5            | 7.5            | 15             | 15             | 25             |
| Water Connection      | 2" BSP x2      | 2" BSP x2      | 2" BSP x2      | 2" BSP x 2"    | 2" BSP x2      |
| Consumption           | 480 ltrs./fill | 900 ltrs./fill | 900 ltrs./fill | 900 ltrs./fill | 900 ltrs./fill |
| Drain (inch)          | 5              | 6              | 6              | 6              | 4"x 2"         |
| Steam Connection      | 0.75" BSP      | 1" BSP x2      | 1" BSP x2      | 1" BSP x 2"    | 2" BSP x 2     |
| Electric (kw)         | 36             | N.A.           | N.A.           | N.A.           | N.A.           |
| Width (mm)            | 1630           | 2100           | 2300           | 2300           | 3400           |
| Depth (mm)            | 2200           | 2800           | 3100           | 3500           | 3850           |
| Height (mm)           | 2150           | 2100           | 2500           | 2500           | 2850           |
| Weight (kg)           | 1600           | 3675           | 5100           | 5100           | 5800           |